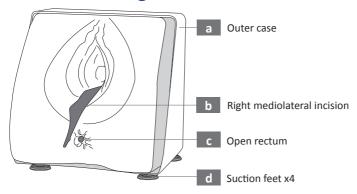

# Parts and Configuration

# **Skills**

- Repair of a right mediolateral incision
- · Handling and knot tying

### **Features**

- Accurate, life size anatomy with all relevant landmarks
- Improved material gives highly realistic feedback during suturing
- Open rectum for digital assessment and verification that the bowel has not been sutured
- Suited to deep muscle, subcutaneous and superficial suturing techniques
- Reinforced layer allows for repeated procedures to be performed
- Suction feet for easy, stable securement to work surface