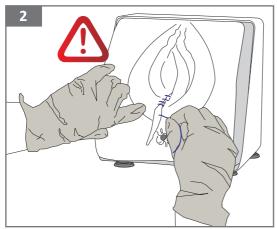

# Safety and Precautions

After each use, sutures must be removed from the model. Leaving the model sutured for prolonged periods may cause damage, decrease durability and invalidate your guarantee.

Remove sutures very carefully after each use. If instruments are used, be certain not to cut into or tear the skin of the model.

## After Use

After training, sutures must be removed.

Remove sutures carefully, being certain not to rip or tear the skin of the model.

Leaving the model sutured for prolonged periods may cause damage, decrease durability and invalidate your guarantee.