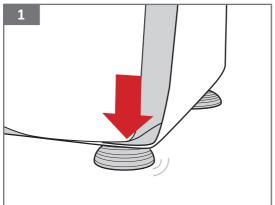

### **Before Use**

Place the model on a stable, flat surface.

Secure in place by using all 4 suction feet to fix to the surface.